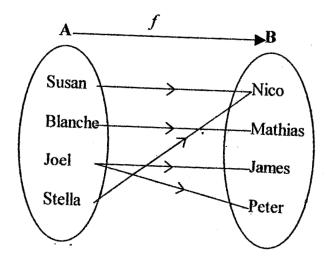

## **FUNCTIONS**

Exercise 8.2 The relation below associates girls to their husbands.

- a) Susan is married to
- b) Joel is married to
- c) Is f a function from set A to B?
- d) State the reason (s) for your answer.
- e) Is f a function from set A to B?

State the reason (s) for your answer.

f) Mathias' wife is

Author: SAT FREE PRACTICE
Website: <a href="http://www.satfreepractice.com">http://www.satfreepractice.com</a>

Copyright © 2010 SAT FREE PRACTICE. All rights reserved.